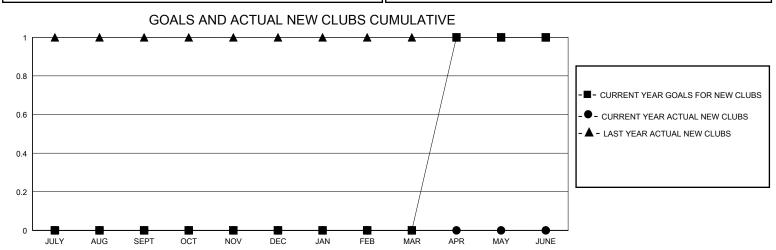

## District 19 G

Results as of: 5/31/2020

| GMT: | LOCATION WASHINGTON | GMT CA |
|------|---------------------|--------|
|      |                     |        |

| Clubs                 |               |           |               | Members               |                       |                         |                                                    |
|-----------------------|---------------|-----------|---------------|-----------------------|-----------------------|-------------------------|----------------------------------------------------|
| RESULTS FOR 2019-2020 |               |           |               | RESULTS FOR 2019-2020 |                       |                         |                                                    |
| QUARTER               | NEW CLUB GOAL | NEW CLUBS | DROPPED CLUBS | QUARTER MEMB          | ER GROWTH NET<br>GOAL | MEMBER GROWTH<br>ACTUAL | DROPPED<br>MEMBERS ACTUAL<br>(including transfers) |
| JULY/AUG/SEPT         | 0             | 0         | 0             | JULY/AUG/SEPT         | 50                    | 19                      | 29                                                 |
| OCT/NOV/DEC           | 0             | 0         | 1             | OCT/NOV/DEC           | 50                    | 29                      | 66                                                 |
| JAN/FEB/MAR           | 0             | 0         | 0             | JAN/FEB/MAR           | 50                    | 36                      | 30                                                 |
| APR/MAY/JUNE          | 1             | 0         | 0             | APR/MAY/JUNE          | 50                    | 2                       | 2                                                  |