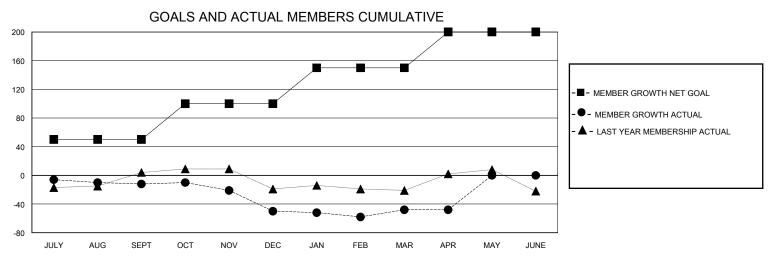

## District 19 G

Results as of: 5/31/2020

| GMT: | LOCATION WASHINGTON | GMT CA |
|------|---------------------|--------|
|      |                     |        |

| Clubs                 |               |           |               | Members               |                       |                         |                                                    |
|-----------------------|---------------|-----------|---------------|-----------------------|-----------------------|-------------------------|----------------------------------------------------|
| RESULTS FOR 2019-2020 |               |           |               | RESULTS FOR 2019-2020 |                       |                         |                                                    |
| QUARTER               | NEW CLUB GOAL | NEW CLUBS | DROPPED CLUBS | QUARTER MEMB          | ER GROWTH NET<br>GOAL | MEMBER GROWTH<br>ACTUAL | DROPPED<br>MEMBERS ACTUAL<br>(including transfers) |
| JULY/AUG/SEPT         | 0             | 0         | 0             | JULY/AUG/SEPT         | 50                    | 19                      | 29                                                 |
| OCT/NOV/DEC           | 0             | 0         | 1             | OCT/NOV/DEC           | 50                    | 29                      | 66                                                 |
| JAN/FEB/MAR           | 0             | 0         | 0             | JAN/FEB/MAR           | 50                    | 36                      | 30                                                 |
| APR/MAY/JUNE          | 1             | 0         | 0             | APR/MAY/JUNE          | 50                    | 2                       | 2                                                  |